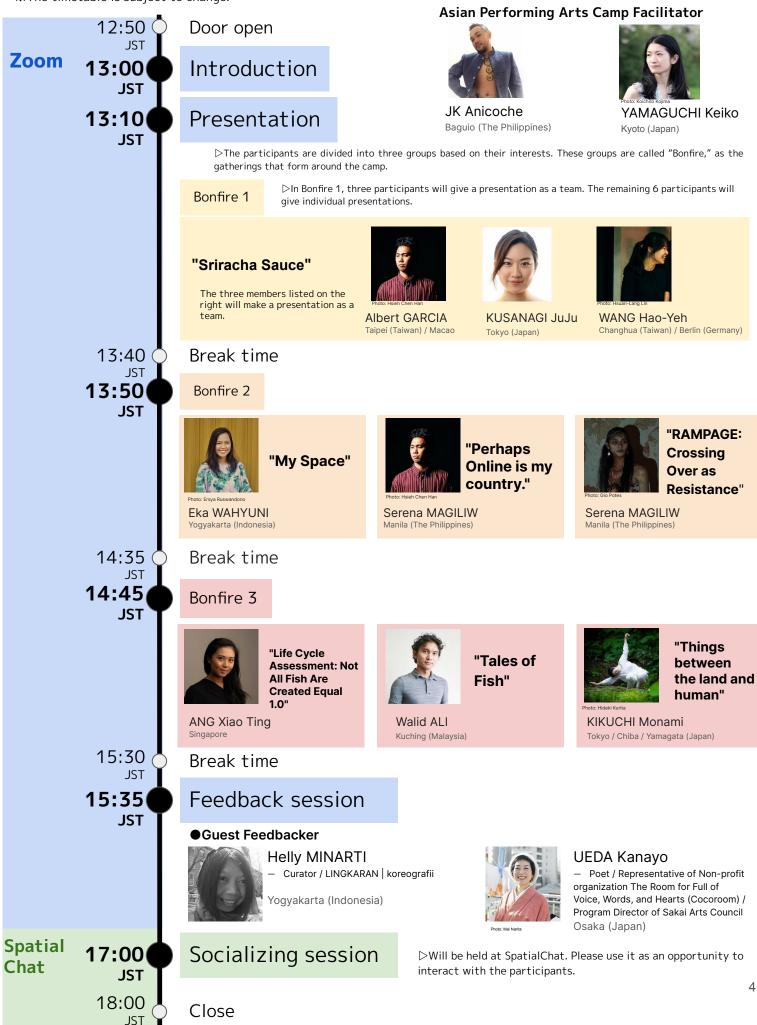

### **Final Presentation Timetable**

Language : English (English-Japanese interpretation available) %The timetable is subject to change.

Moderator

#### Bonfire 1 "Sriracha Sauce"

#### Performed & created by Albert GARCIA, KUSANAGI JuJu, and WANG Hao-yeh

Special Guest: YAMADA Kyle

Seeing Zoom as a space of collaboration, exchange and a community. At the same time relating this space in today's time of pandemic and exploring the mobility online. Using tools provided from the adventures from wonder trekking, we as a group, me based in Macau and Taipei, Hao-yeh Wang (Taiwan/Germany), and JuJu Kusanagi (Tokyo/Japan)will explore the spectatorships between the 'us' and the 'others'. At the same time questioning our similarities as migrants in the same space. And the possibility of linking these us, creators and reimagining performance as a collective.

#### Bonfire 2

### "My Space"

#### by Eka WAHYUNI (Indonesia)

After conducting research in Pajangan village (Yogyakarta, Indonesia) with the Muda Menanam community and the Kelompok Wanita Tani (Women Farmers Group) during the Asian Performing Arts Camp program, I found that my research subjects are heavily invested in a new space where the physical and digital spaces are intertwined. They consume this digital space every day. However, they see this space not only as an image on a screen, -the latest version of daily technological consumption - but they also consider it as part of their own reality and attempt to take these images with them to the physical space. Through this final presentation, I would like to share the findings of the research to see how this new space affects the choices and decisions of these women (and perhaps, ours?).

#### Bonfire 2 "Perhaps Online is my country."

#### by Albert GARCIA (Taipei/Macao)

Guest: Serena MAGILIW

In Accordance to my original research "Land, Territory and the Body" and inputting the Camp as a Territory in the context at the same time reestablishing a sense of community online. Honouring to what was exposed to me growing up, moments such as Xiao Ting's fish culture of "年年有魚", Hao-Yeh's choice of Taiwanese music, Serena's taglish (the use of Tagalog/Filipino and English) made it all very familiar to me and reminded me very much of "home". At the same time questions my cultural upbringing of the Chinese, Taiwanese and Filipino.

#### Bonfire 2 "RAMPAGE: Crossing Over as Resistance"

#### by Serena MAGILIW (The Philippines)

In the Philippines, queer activists are considered "rumarampa" or doing the act of \*rampa towards their participation in pursuing a national-democratic revolution. "Rampa" in this performance as research is used as a lens in understanding queer spaces (i.e., institutions, places, events, organizations, and even history where the LGBTQIA++ community struggle for their visibility). It examines the concept of heteronormative images of masculinity and femininity in activism by looking on how intersections of gender, sexuality, and militancy is expressed through a trans body as a site for contesting discourses and radically challenging the binary system of gender construct. The act of progressive and forward motions is utilized as an invitation to other bodies of diversity to gather and contribute in forwarding calls of action and resistance. Creating a 'new man' with the backdrop of social struggle that can claim a space invested with the desire for inclusion without adhering to a heterosexual requisite, resulting to an appreciation of the relationship between identity and the intricacies of biological sex, gender, and sexuality.

#### Bonfire 3

#### "Life Cycle Assessment: Not All Fish Are Created Equal 1.0"

#### by ANG Xiao Ting (Singapore)

Featuring cameo appearances by: KIKUCHI Monami (Japan) and Walid ALI (Malaysia)

As an Asian eco-theatre artist and story-gatherer, I am obsessed with food. Specifically, island gastronomy such as fish - spotlighting a common fish we consume in sunny Singapore.

#### "Tales of Fish"

#### by Walid ALI (Malaysia)

The performance will ask the questions of how people around the world interact with water and understand fish. It will be a 3 parts show – 1) Water and sounds; 2) Textuality and staccato; 3) Engaging with fish metaphors. The parts arrangement may change depends on rehearsals -which one will work the best. The core idea should be looking for similarities of water and fish ideas in different cultures in the world. It may include folktales; types of fish and how imported fish may have changed the ecosystem. I will look at the fish's and water characteristics and will make it performative.

#### Bonfire 3 "Things between the land and human"

#### by KIKUCHI Monami (Japan)

Through this camp, exploring with the members, We found some points in common, and also found differences. Languages, speed, environment, problems, changes, and arts and customs passed on from generations. Each elements affect on our bodies. And WE are the part of them.

### **Guest Feedbacker**

#### Helly MINARTI-Yogyakarta (Indonesia)

Born in Jakarta and relocated to Yogyakarta in 2018 where she continues working as independent-, dance scholar/curator, rethinking radical strategies to connect practice and theory. Her curatorial projects include 2nd Asia-Europe Dance Forum, Eurasia: Mis/understanding with Bettina Masuch (2004), three editions of Indonesian Dance Festival (IDF 2014, 2016 and 2018). In 2020, she was one of the international curators for TPAM: Performing Arts Meeting in Yokohama. In 2018 Helly co-initiated Jejak-旅Tabi Exchange: Wandering Asian Contemporary Performance (jejak-tabi.org), a platform designed to intimately connect two particular cities in Asia through a set of curatorial questions with the intention to go in-depth into certain context and locality. She has been involved in various exchange arts projects, forums/conferences, and granted research fellowships in Asia, Europe and the US. Helly earned a Ph.D in dance studies from University of Roehampton (UK). In 2019, she set up LINGKARAN | koreografi, a collaborative research platform intending to expand the critical notions of choreography beyond its dance realm.

#### UEDA Kanayo-Osaka (Japan)

Born in 1969 in Yoshino, Nara. Ueda is a poet, researcher at Osaka City University Urban Research Plaza, and Representative of Non-profit organization The Room for Full of Voice, Words, and Hearts (Cocoroom). Ueda began writing poetry at the age of three and giving poetry readings from the age of seventeen. At the age of eighteen, as a staff for live events she started frequenting Kyoto University Seibu Kodo Hall, learning arts management. She subsequently launched her "Shitagokoro (secret dream) project," designing workshops and other events, and creating a framework for carrying out her activities. Declaring herself a "poetry entrepreneur" in 2001, she has based her work around words as the "friends and allies" of her life. In 2003 in Osaka's Shinsekai neighborhood, she opened what was ostensibly a café called Cocoroom. She participated in the Yokohama Triennale 2014 with her community-based initiative "Kamagasaki University of Arts." In 2016 Ueda opened the Cocoroom Guest House.